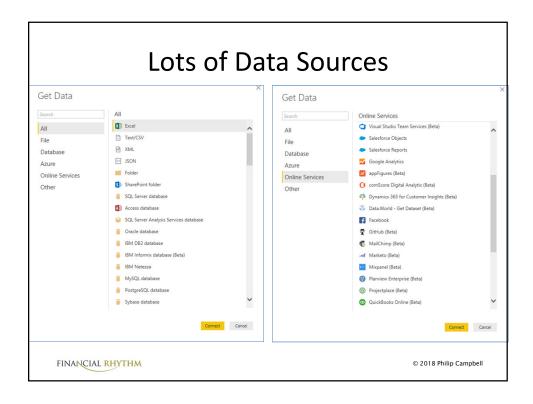

#### **Real-Time Analytics**

- Visualization made easier
- Connect to a variety of data sources
- Automate the loading and transformation process
- Interactive dashboards and reports
- Sharing helps drive action