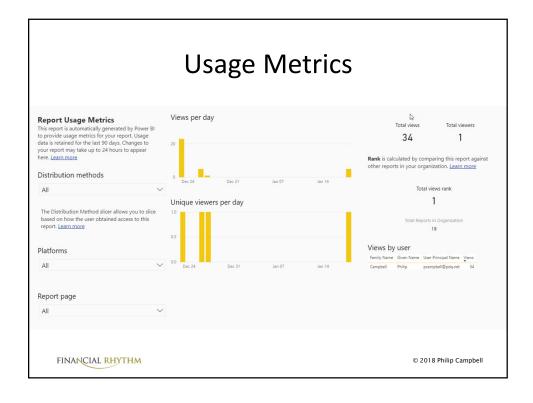

romotes easy-tounderstand metrics
- Create automated alerts and notifications
- Speeds up the feedback loop
- Make insights available anytime, anywhere, on any device



## **Dashboards**

A dashboard is a visual display of the most important information needed to achieve one or more objectives that has been consolidated on a single computer screen so it can be monitored at a glance.

- Stephen Few



















### **Example Power BI Files**

- · Weekly focus dashboard
- The FCI cash example
- Synopticpanel Example with store layout
- Zip Code Study Example with maps
- Customer Profitability Sample Show team scorecard to show filters, change line graph
- Pulse Chart stock price being "played"
- Help Desk Fort Worth example

FINANCIAL RHYTHM

© 2018 Philip Campbell





























#### **Downloads and Contact Information**

financialrhythm.com/fortworthcpa/

Philip Campbell

- -512.944.3520
- -pcampbell@pdq.net

FINANCIAL RHYTHM

© 2018 Philip Campbell