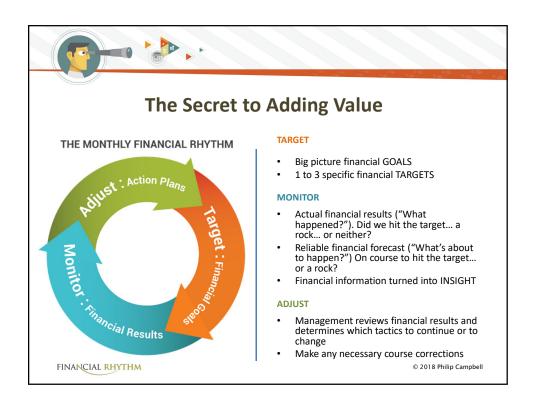

#### **Real-Time Analytics**

- Visualization made easier
- Connect to a variety of data sources
- Automate the loading and transformation process
- Interactive dashboards and reports
- Sharing helps drive action

#### Mobile BI

- Forces you to hone in on the metrics that matter
- Promotes easy-tounderstand metrics
- Create automated alerts and notifications
- Speeds up the feedback loop
- Make insights available anytime, anywhere, on any device