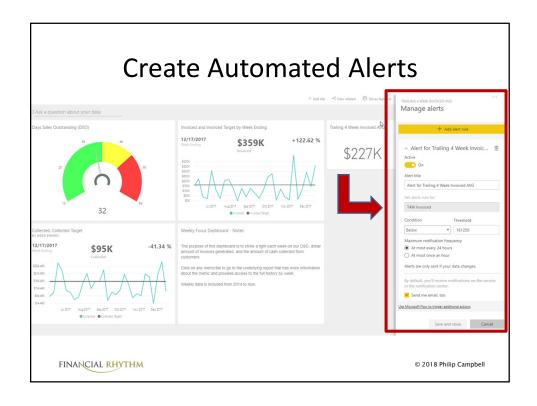

#### Mobile BI

- Forces you to hone in on the metrics that matter
- Promotes easy-tounderstand metrics
- Create automated alerts and notifications
- Speeds up the feedback loop
- Make insights available anytime, anywhere, on any device