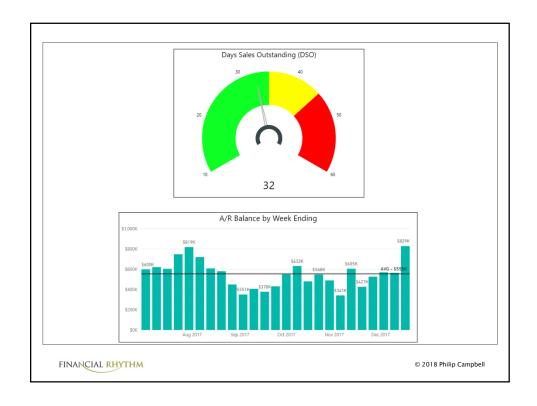

## **Dashboards**

A dashboard is a visual display of the most important information needed to achieve one or more objectives that has been consolidated on a single computer screen so it can be monitored at a glance.

- Stephen Few