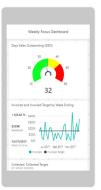

### **Example Power BI Files**

- · Weekly focus dashboard
- The FCI cash example
- Synopticpanel Example with store layout
- Zip Code Study Example with maps
- Customer Profitability Sample Show team scorecard to show filters, change line graph
- Pulse Chart stock price being "played"
- Help Desk Fort Worth example