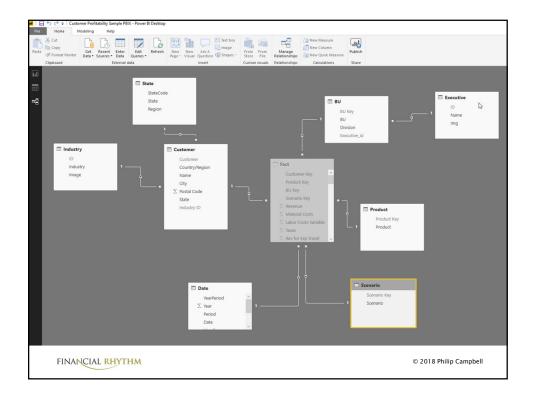

### **Example Power BI Files**

- · Weekly focus dashboard
- The FCI cash example
- Synopticpanel Example with store layout
- Zip Code Study Example with maps
- Customer Profitability Sample Show team scorecard to show filters, change line graph
- Pulse Chart stock price being "played"
- Help Desk Fort Worth example