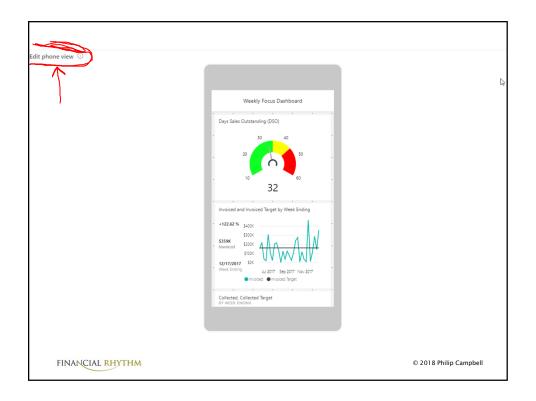

### **Example Power BI Files**

- · Weekly focus dashboard
- The FCI cash example
- Synopticpanel Example with store layout
- Zip Code Study Example with maps
- Customer Profitability Sample Show team scorecard to show filters, change line graph
- Pulse Chart stock price being "played"
- Help Desk Fort Worth example