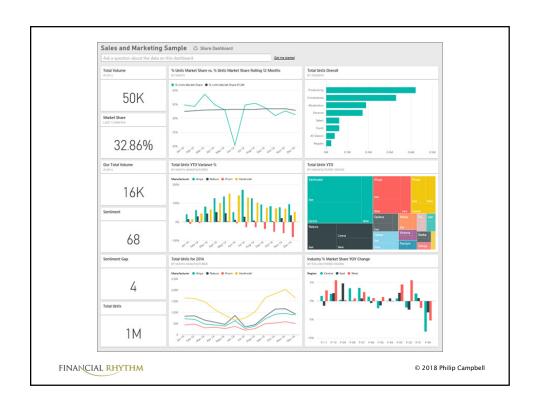

### **Example Power BI Files**

- · Weekly focus dashboard
- The FCI cash example
- Synopticpanel Example with store layout
- Zip Code Study Example with maps
- Customer Profitability Sample Show team scorecard to show filters, change line graph
- Pulse Chart stock price being "played"
- Help Desk Fort Worth example