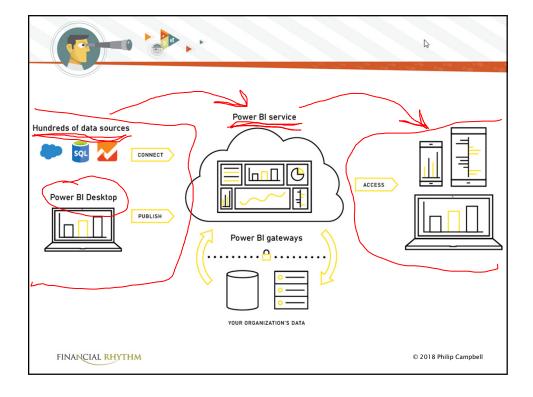

#### **Real-Time Analytics**

- Visualization made easier
- Connect to a variety of data sources
- Automate the loading and transformation process
- Interactive dashboards and reports
- Sharing helps drive action