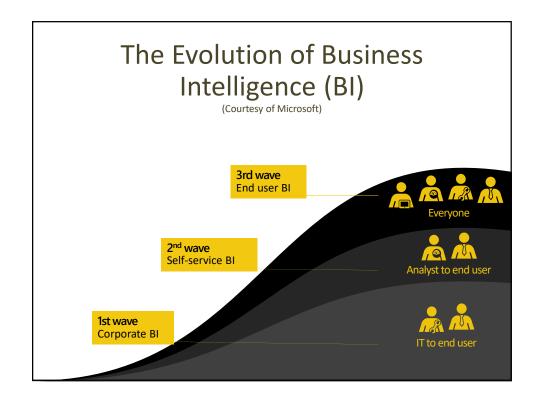

## BI for Everyone

- The "democratization" of data
- IT department supports rather than controls data and tools
- Self-service analytics
- Explore data and ask "natural language" questions
- Encourages better, faster business decisions