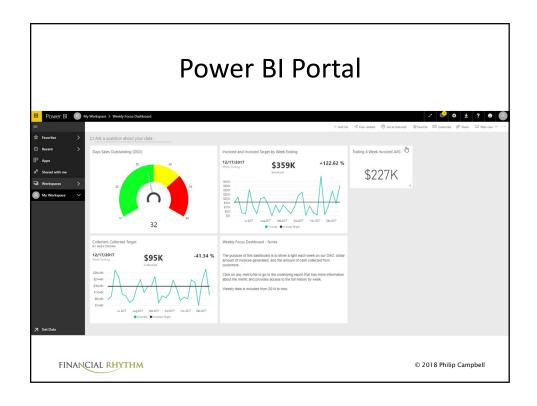

## **Dashboards**

A dashboard is a visual display of the most important information needed to achieve one or more objectives that has been consolidated on a single computer screen so it can be monitored at a glance.

- Stephen Few