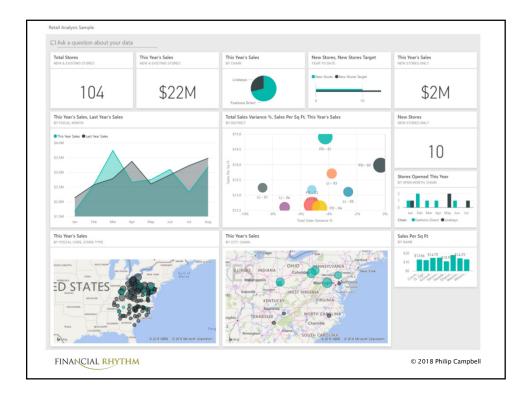

### **Example Power BI Files**

- · Weekly focus dashboard
- The FCI cash example
- Synopticpanel Example with store layout
- Zip Code Study Example with maps
- Customer Profitability Sample Show team scorecard to show filters, change line graph
- Pulse Chart stock price being "played"
- Help Desk Fort Worth example