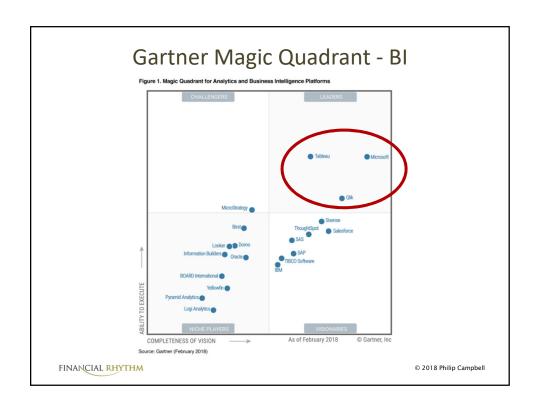

# Business Intelligence (BI)

# **Business Intelligence (BI)**

An umbrella term that includes the applications, infrastructure and tools, and best practices that enable access to and analysis of information to improve and optimize decisions and performance.

- Definition provided by Gartner