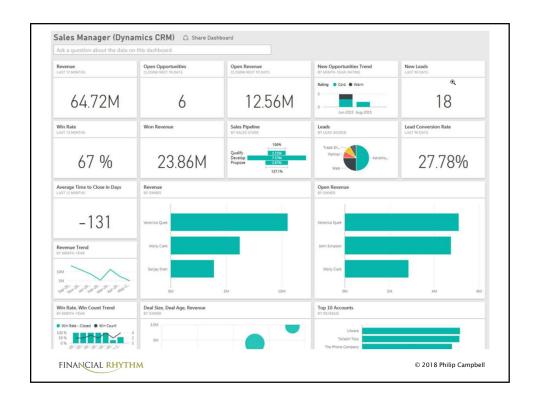

## **Dashboards**

A dashboard is a visual display of the most important information needed to achieve one or more objectives that has been consolidated on a single computer screen so it can be monitored at a glance.

- Stephen Few